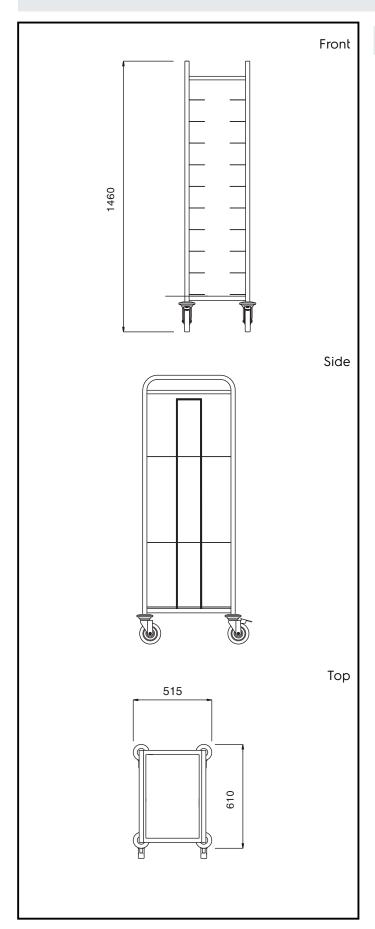

## **Key Information:**

External dimensions, Width:

361128 (RTT10)515 mmExternal dimensions, Depth:610 mmExternal dimensions, Height:1460 mmWheel material:Zinc platedWheel diameter:Ø 125Net weight:25 kg