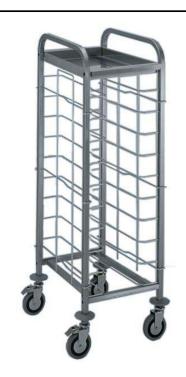

## Service Trolleys Rack Trolley for 10 GN 1/1

| ITEM #  |  |  |
|---------|--|--|
| MODEL # |  |  |
| NAME #  |  |  |
| SIS #   |  |  |
| ΔΙΔ #   |  |  |

361128 (RTT10)

Rack Trolley receiving 10x1/1GN-EN

#### Item No.

Constructed in AISI 304 stainless steel. Framework in square 25x25mm tubing. Tray supports, in chromium plated galvanised steel, can slide up/down for cleaning. Designed to hold trays or containers placed in one row. Removable top shelf for collection of glasses and bottles. N. 4 pivoting wheels mm125 in diameter, of which 2 with brakes, with support in chromium plated galvanised steel. Wheels are fitted with grey plastic bumpers. Durable no-mark tread on the wheels. Delivered already assembled.

#### **Main Features**

- Framework in square 25x25 mm tubing, completely welded.
- Chromium plated galvanised steel tray supports can be slid up/down for cleaning.
- Removable top shelf for collection of glasses and bottles.
- Accomodates 10 GN trays or containers placed in single row.
- 4 pivoting Ø 125 mm wheels, 2 of which with brakes, fitted with plastic bumpers and support in chromium plated galvanised steel.